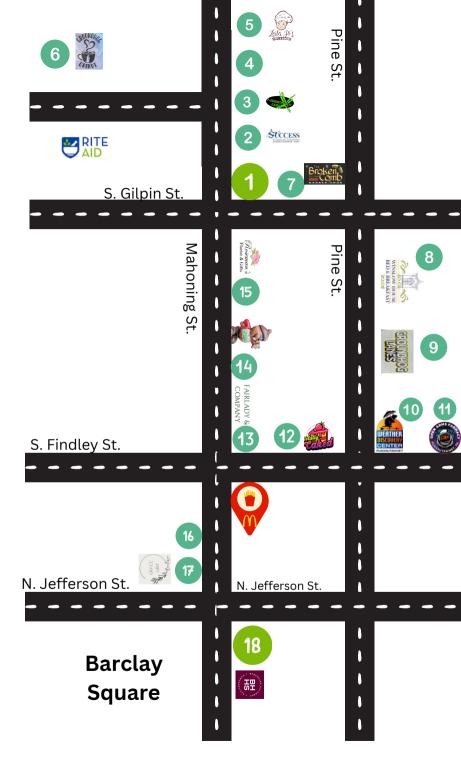

- 1. 200 W Mahoning Street (across from Rite Aid)
  - \* This is one of the registration locations
- 2. Success Financial Solution The Wilds Sonshine Factory
- 3. D-Generation Next <u>Twisted Vine</u>
- 4. V's Nails <u>Buddy Boy Winery</u>
- 5. Leila Jo's <u>Copper Fox Winery</u>
- 6. Groundhog Grindz Groundhog Winery
- 7. Broken Comb <u>Levity Brewing Co.</u>
- 8. Winslow House B&B <u>Country Hammer Moonshine</u>
- 9. Groundhog Lanes Bird Dog Winery & Woody Lodge Winery
- 10. Punxsutawney Weather Discovery Center Excise Distillery
- 11. OAF Candy Shop & Specialty Store <u>Sandfly Brewing Co.</u>
- 12.Totally Caked <u>La Vigneta Winery</u>
- 13. Fairlady & Co. <u>Young River Brew</u>
- 14. Souvenir Shop/Chamber Office Punx Cider Worx
- 15 Roseman's Florist <u>814 Distillery</u>
- 16. Malone's Creations <u>Rusty Musket Distillery</u>
- 17. Grace + Grit <u>Wilcox Winery</u>
- 18. Berkshire Hathaway <u>Crooked Creek Distillery</u>

[

- <u>The Brew Bank Company</u>
- 200 East Mahoning Street (Berkshire Hathaway) Registration Location, Pick-Up Location with Courier Service.
  - \*All wine must be picked up by 8:30pm.